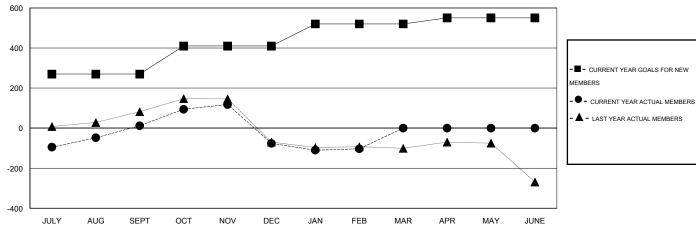

## GOALS AND ACTUAL MEMBERS CUMULATIVE

| DROPPED CLUBS: 10  DROPPED MEMBERS |                 | 43 CLUBS OF 93 ADDED 1 OR MORE<br>NEW MEMBERS | GENDER DISTRIE  MALE  FEMALE          | BUTION<br>2,124 (78.03%)<br>598 (21.97%) |            |
|------------------------------------|-----------------|-----------------------------------------------|---------------------------------------|------------------------------------------|------------|
| DECEASED CLUB CANCELLED OTHER      | 5<br>233<br>195 | CLICK HERE FOR HEALTH ASSESSMENT DATA         | FAMILY UNIT MEMBERS HEAD OF HOUSEHOLD |                                          | 755<br>349 |
| TOTAL                              | 433             |                                               | NON-HEAD OF HOUSEHO                   | 406                                      |            |

## LOCATION INDIA

GMT CA 6

|                             |                  | Clubs            |                  |                  | Members                     |                    |                                     |                    |                  |
|-----------------------------|------------------|------------------|------------------|------------------|-----------------------------|--------------------|-------------------------------------|--------------------|------------------|
|                             | RESUL            | TS FOR 2014-2015 |                  |                  | RESULTS FOR 2014-2015       |                    |                                     |                    |                  |
| QUARTER                     | NEW CLUB<br>GOAL | NEW CLUBS        | DROPPED<br>CLUBS | NET<br>GAIN/LOSS | QUARTER                     | NEW MEMBER<br>GOAL | CHARTER AND<br>NEW MEMBERS<br>ADDED | DROPPED<br>MEMBERS | NET<br>GAIN/LOSS |
| JULY/AUG/SEPT               | 4                | 3                | 0                | 3                | JULY/AUG/SEPT               | 270                | 160                                 | 148                | 12               |
| OCT/NOV/DEC                 | 3                | 2                | 8<br>2           | -6<br>-1         | OCT/NOV/DEC                 | 140<br>110         | 120<br>50                           | 208<br>77          | -88<br>-27       |
| JAN/FEB/MAR<br>APR/MAY/JUNE | 1                | 0                | 0                | 0                | JAN/FEB/MAR<br>APR/MAY/JUNE | 30                 | 0                                   | 0                  | 0                |