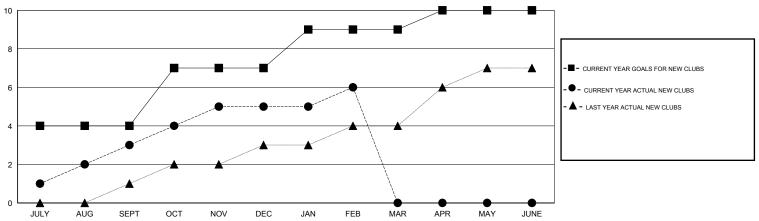

## GOALS AND ACTUAL NEW CLUBS CUMULATIVE

## LOCATION INDIA

GMT CA 6

|                             |                  | Clubs            |                  |                  | Members                     |                    |                                     |                    |                  |
|-----------------------------|------------------|------------------|------------------|------------------|-----------------------------|--------------------|-------------------------------------|--------------------|------------------|
|                             | RESUL            | TS FOR 2014-2015 |                  |                  | RESULTS FOR 2014-2015       |                    |                                     |                    |                  |
| QUARTER                     | NEW CLUB<br>GOAL | NEW CLUBS        | DROPPED<br>CLUBS | NET<br>GAIN/LOSS | QUARTER                     | NEW MEMBER<br>GOAL | CHARTER AND<br>NEW MEMBERS<br>ADDED | DROPPED<br>MEMBERS | NET<br>GAIN/LOSS |
| JULY/AUG/SEPT               | 4                | 3                | 0                | 3                | JULY/AUG/SEPT               | 270                | 160                                 | 148                | 12               |
| OCT/NOV/DEC                 | 3                | 2                | 8<br>2           | -6<br>-1         | OCT/NOV/DEC                 | 140<br>110         | 120<br>50                           | 208<br>77          | -88<br>-27       |
| JAN/FEB/MAR<br>APR/MAY/JUNE | 1                | 0                | 0                | 0                | JAN/FEB/MAR<br>APR/MAY/JUNE | 30                 | 0                                   | 0                  | 0                |